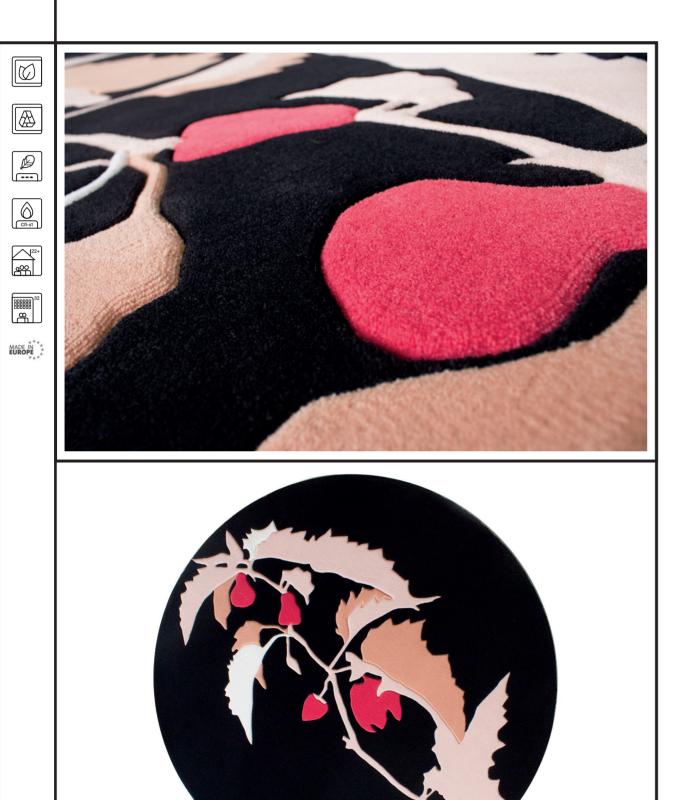

# Technical data

| Production method: | Hand tufted with carving |
|--------------------|--------------------------|
| Material:          | 100% New Zealand Wool    |
| Pile Height:       | 1,4 cm                   |
| Weight:            | 4,5 kg/sqm               |
| Edge:              | folded ribbon            |
| Backing:           | Cotton-Polyester canvas  |

## **Features**

Carpet Edition rugs are produced with natural or synthetic fibers. Due to differences in yarn batches and dye lots, colors, shades and structure may vary slightly from the original sample. All natural fibers are photosensitive, it is suggested not to expose them to direct sunlight as it can cause discoloration. Sizes have a tolerance of  $\pm$  5%